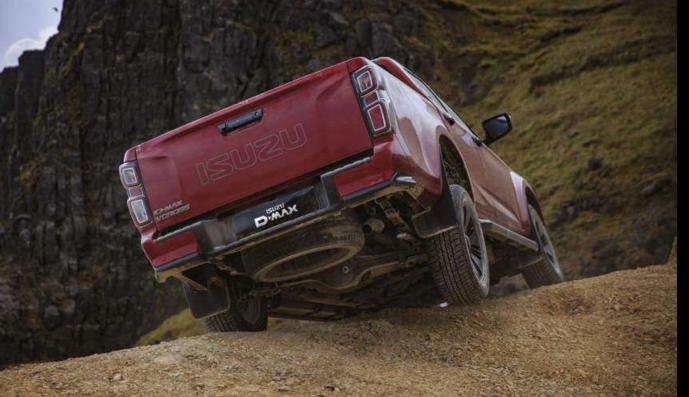

## **OFF-ROAD CAPABILITY**

No adventure is off limits with a 4WD shift-on-the-fly system, rear differential lock and a wading depth of up to 800mm.

## **TOUGH PROTECTION**

Built on a durable ladder chassis, the V-Cross has additional underbody protection covers to safeguard key components when travelling off-road.

"The D-Max represents astoundingly good value and will seriously impress off road."