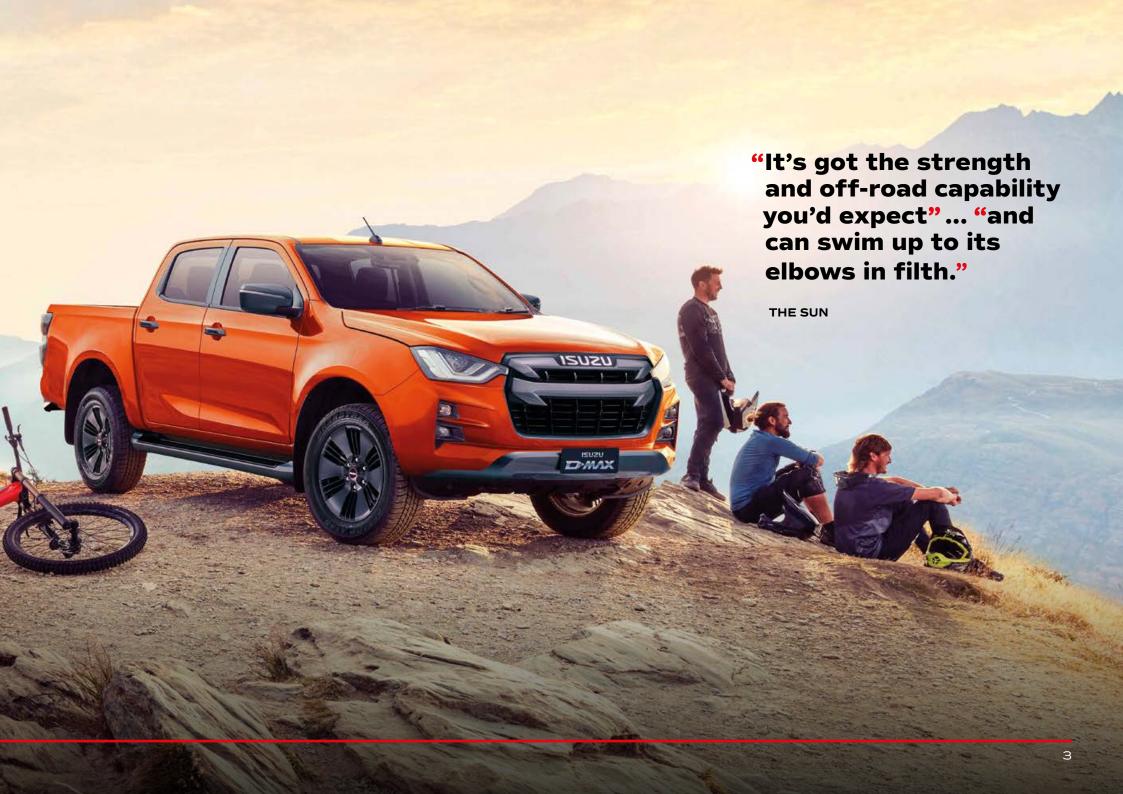

## **TOUGH PROTECTION**

Built on a durable ladder chassis, the V-Cross has additional underbody protection covers to safeguard key components when travelling off-road.

"The D-Max represents astoundingly good value and will seriously impress off road."