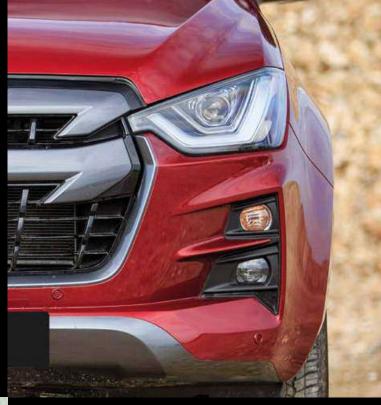

## **ASSERTIVE EXTERIOR**

Sleek Bi-LED headlights, distinctive gun metal styling and robust 18" alloy wheels provide a commanding road presence.

Loaded with intelligent driver aids, automatic headlights feature high beam assist and automatic windscreen wipers will activate when moisture is detected on the windscreen. Plus, front and rear parking sensors and a reversing camera ensure safe and convenient manoeuvring.