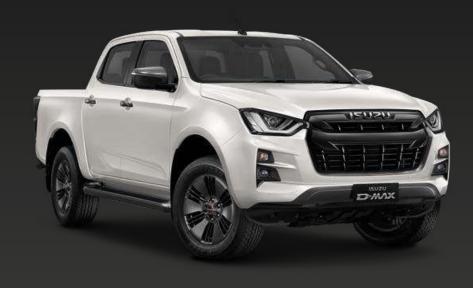

## **ASSERTIVE EXTERIOR**

Sleek Bi-LED headlights, distinctive gun metal styling and robust 18" alloy wheels provide a commanding road presence.

Loaded with intelligent driver aids, automatic headlights feature high beam assist and automatic windscreen wipers will activate when moisture is detected on the windscreen. Plus, front and rear parking sensors and a reversing camera ensure safe and convenient manoeuvring.

**AUTOCAR** 

Best-in-class safety-features—plus a maximum 5 star NCAP rating—take pick-up safety to a whole new level.