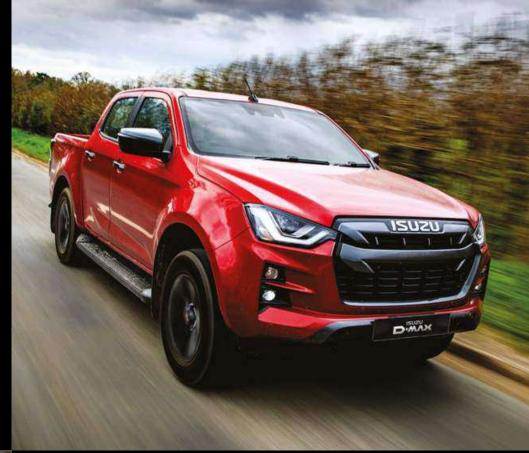

## **ASSERTIVE EXTERIOR**

Sleek Bi-LED headlights, distinctive gun metal styling and robust 18" alloy wheels provide a commanding road presence.

Loaded with intelligent driver aids, automatic headlights feature high beam assist and automatic windscreen wipers will activate when moisture is detected on the windscreen. Plus, front and rear parking sensors and a reversing camera ensure safe and convenient manoeuvring.

Newly designed side steps and keyless entry afford easy access to the cabin and a tailgate damper ensures a gentle opening action when accessing the load bed.

"It's better equipped, smarter to look at, is a more capable work vehicle and is the safest truck in the class."