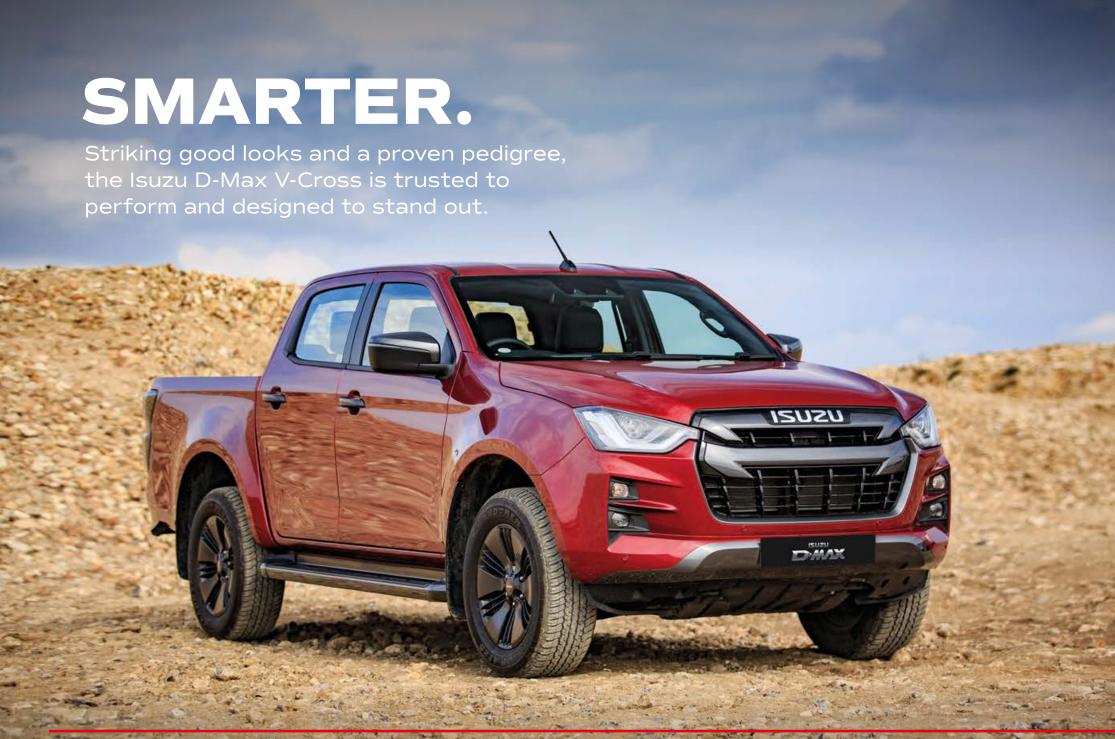

## **ASSERTIVE EXTERIOR**

Sleek Bi-LED headlights, distinctive gun metal styling and robust 18" alloy wheels provide a commanding road presence.

Loaded with intelligent driver aids, automatic headlights feature high beam assist and automatic windscreen wipers will activate when moisture is detected on the windscreen. Plus, front and rear parking sensors and a reversing camera ensure safe and convenient manoeuvring.

Newly designed side steps and keyless entry afford easy access to the cabin and a tailgate damper ensures a gentle opening action when accessing the load bed.

"It's better equipped, smarter to look at, is a more capable work vehicle and is the safest truck in the class."