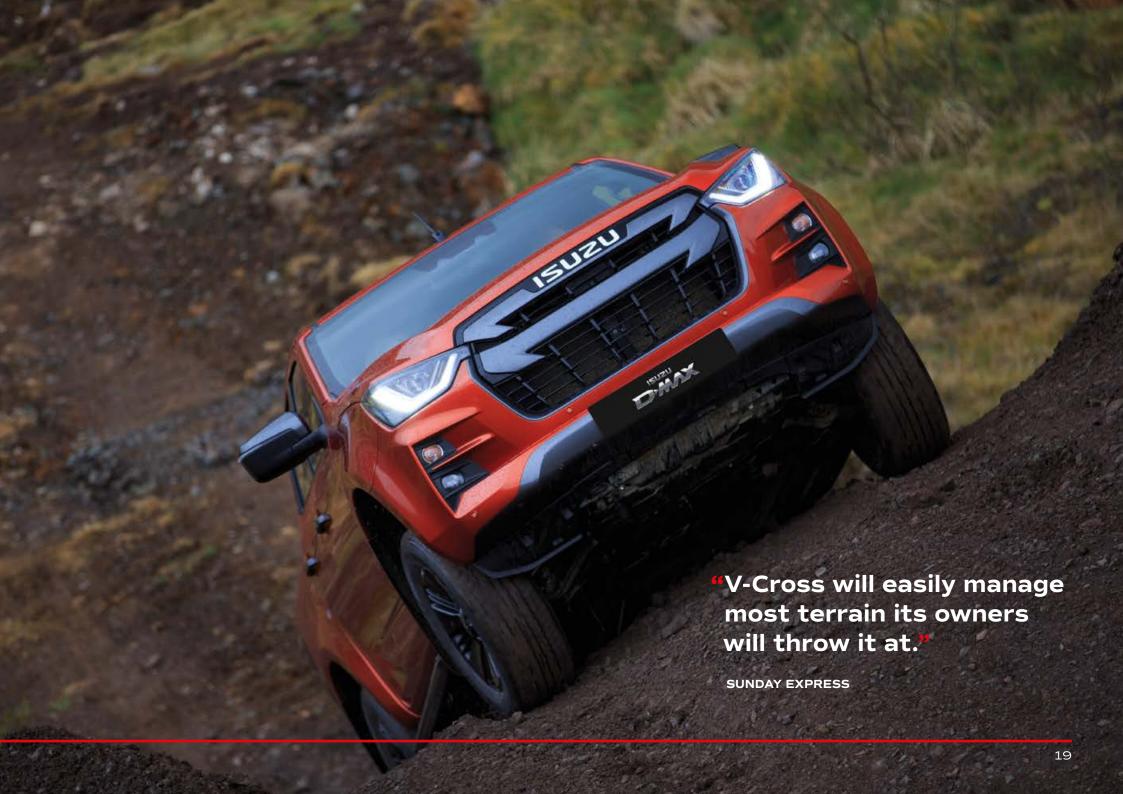

# STRONGER. No road? No problem! When the going gets tough, the Isuzu D-Max V-Cross handles all terrains with proven capability, no matter what the conditions. THE ISUZU D-MAX V-CROSS

## **OFF-ROAD CAPABILITY**

No adventure is off limits with a 4WD shift-on-the-fly system, rear differential lock and a wading depth of up to 800mm.

## **TOUGH PROTECTION**

Built on a durable ladder chassis, the V-Cross has additional underbody protection covers to safeguard key components when travelling off-road.

"The D-Max represents astoundingly good value and will seriously impress off road."