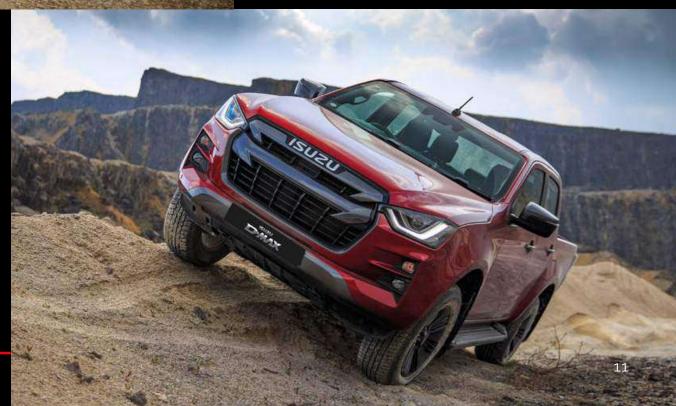

# STRONGER. No road? No problem! When the going gets tough, the Isuzu D-Max V-Cross handles all terrains with proven capability, no matter what the conditions. THE ISUZU D-MAX V-CROSS

## **OFF-ROAD CAPABILITY**

No adventure is off limits with a 4WD shift-on-the-fly system, rear differential lock and a wading depth of up to 800mm.

## **TOUGH PROTECTION**

Built on a durable ladder chassis, the V-Cross has additional underbody protection covers to safeguard key components when travelling off-road.

"The D-Max represents astoundingly good value and will seriously impress off road."