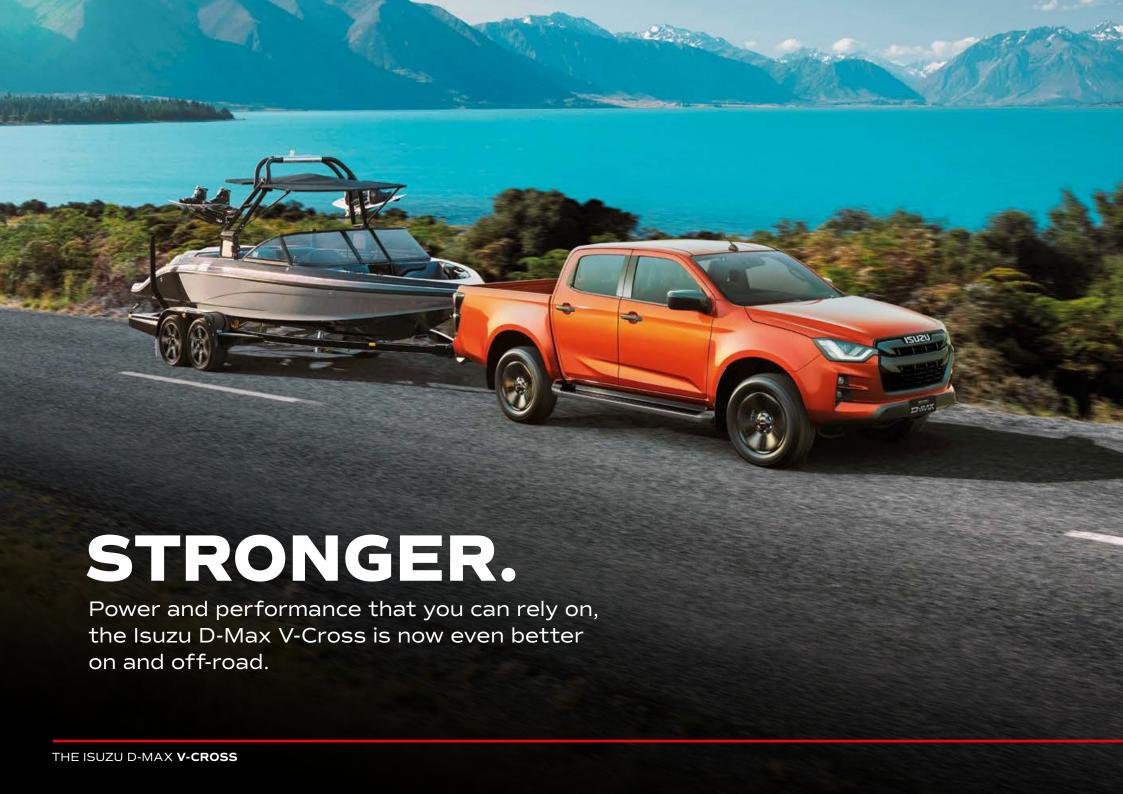

## **TOWING POWER**

The V-Cross is capable of towing up to 3.5 tonnes and is equipped with trailer sway control that uses sensors to detect the onset of trailer swing and reduces vehicle speed if sway is identified.

# STRONGER. No road? No problem! When the going gets tough, the Isuzu D-Max V-Cross handles all terrains with proven capability, no matter what the conditions. THE ISUZU D-MAX V-CROSS