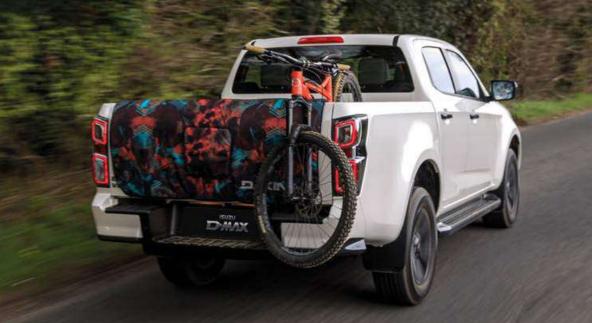

## **TOWING POWER**

The V-Cross is capable of towing up to 3.5 tonnes and is equipped with trailer sway control that uses sensors to detect the onset of trailer swing and reduces vehicle speed if sway is identified.

## **DRIVING TORQUE**

A diesel engine delivering 164PS and 360Nm of torque is mated to a choice of 6-speed manual or 6-speed automatic transmission.

Refined suspension improves ride and ensures comfort, especially when unladen, without compromising on its carrying capacity of over one tonne payload.