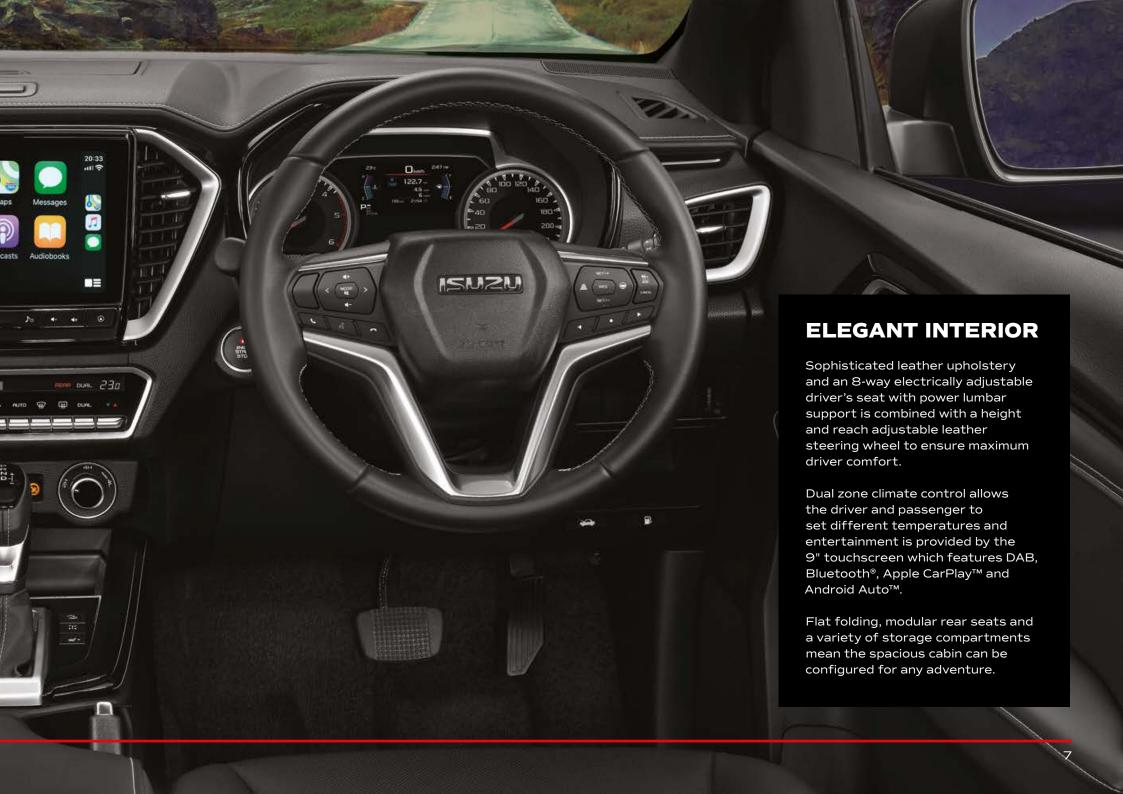

Newly designed side steps and keyless entry afford easy access to the cabin and a tailgate damper ensures a gentle opening action when accessing the load bed.

"It's better equipped, smarter to look at, is a more capable work vehicle and is the safest truck in the class."

"This D-Max not only looks and drives better than before, it now features class-leading safety, on trend tech, a far better passenger experience."

**COMPANY CAR & VAN** 