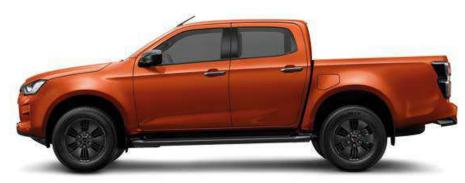

## **ASSERTIVE EXTERIOR**

Sleek Bi-LED headlights, distinctive gun metal styling and robust 18" alloy wheels provide a commanding road presence.

Loaded with intelligent driver aids, automatic headlights feature high beam assist and automatic windscreen wipers will activate when moisture is detected on the windscreen. Plus, front and rear parking sensors and a reversing camera ensure safe and convenient manoeuvring.

Newly designed side steps and keyless entry afford easy access to the cabin and a tailgate damper ensures a gentle opening action when accessing the load bed.

"It's better equipped, smarter to look at, is a more capable work vehicle and is the safest truck in the class."